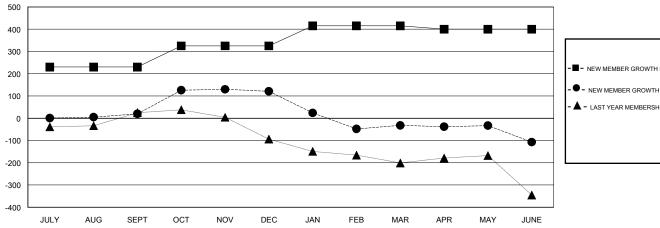

## MONTHLY MEMBERSHIP PROGRESS REPORT

## District 404 A2

Results as of: 6/30/2017

**OPEN LOCATION NIGERIA GMT CA** 

| - ■ - NEW MEMBER GROWTH NET GOAL  |  |
|-----------------------------------|--|
| NEW MEMBER GROWTH ACTUAL          |  |
| - A - LAST YEAR MEMBERSHIP ACTUAL |  |
|                                   |  |
|                                   |  |