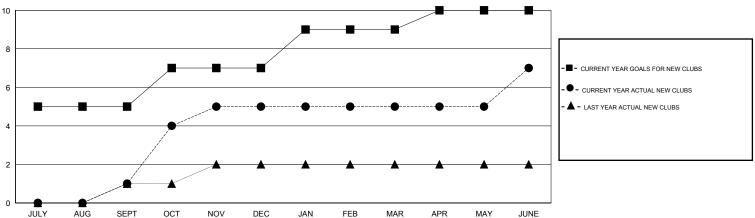

## MONTHLY MEMBERSHIP PROGRESS REPORT

## District 404 A2

Results as of: 6/30/2017

**OPEN LOCATION NIGERIA GMT CA** 

| - ■ - NEW MEMBER GROWTH NET GOAL  |  |
|-----------------------------------|--|
| NEW MEMBER GROWTH ACTUAL          |  |
| - A - LAST YEAR MEMBERSHIP ACTUAL |  |
|                                   |  |
|                                   |  |