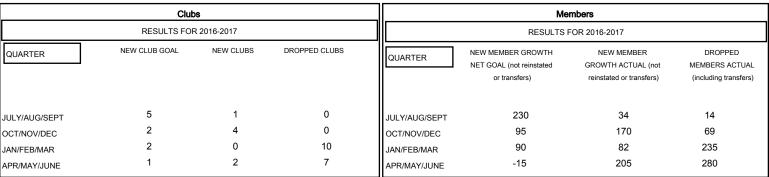

## MONTHLY MEMBERSHIP PROGRESS REPORT

## District 404 A2

Results as of: 6/30/2017

**OPEN LOCATION NIGERIA GMT CA** 

| - ■ - NEW MEMBER GROWTH NET GOAL  |  |
|-----------------------------------|--|
| NEW MEMBER GROWTH ACTUAL          |  |
| - A - LAST YEAR MEMBERSHIP ACTUAL |  |
|                                   |  |
|                                   |  |